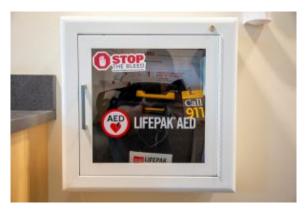

UConn was recognized in 2020 as Connecticut's first HEART Safe Campus. The UCFD worked with the Connecticut Department of Public Health and the student group <u>UConn Rescue</u> to achieve this impressive goal.

Specific deliverables to achieve this goal where to install over 300 Automated External Defibrillators (i.e., AED) in cabinets throughout the University enterprise, along with Stop the Bleed Kits which were included within the cabinets. UCFD and UConn Rescue have provided, to date, 2,806 trainings to students, staff, and faculty in CPR and Stop the Bleed, and maintains the AED's and Stop the Bleed equipment.

The following is the link to the Fire Department's webpage regarding both topics. <a href="https://universitysafety.uconn.edu/fire/universitypublicaccessaed/">https://universitysafety.uconn.edu/fire/universitypublicaccessaed/</a>