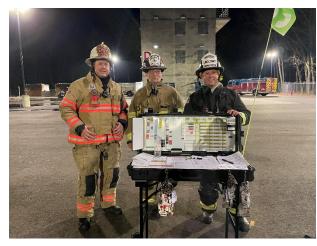

UConn Fire Dept. along with mutual aid partners, conducted live fire training together at Eastern Fire School. The Command Team utilized a new incident command board recently acquired by UConn Fire Dept with great success.