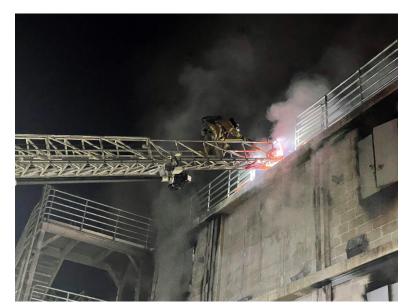

On a regular and ongoing basis, the UCFD conducts live fire training, with our mutual aid partners.

In this live fire training evolution, the important strategic goal of structure ventilation is being evaluated. A firefighter ascends the ladder truck to the roof of the structure where a hole is cut. Once the fire is able to vent out the roof, the conditions inside are improved, allowing the firefighters to work more efficiently.