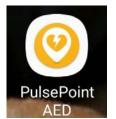

The following is the link to the Fire Department's webpage regarding both topics. https://universitysafety.uconn.edu/fire/universitypublicaccessaed/

UConn also supports an application that can be installed on cell phones that will direct people to the closest AED and Stop the Bleed equipment. This application that can be found in the app store for (both android and apple) and is called: <u>PulsePoint AED</u>.