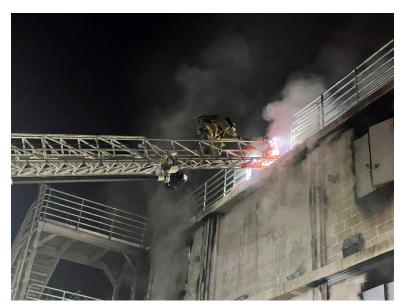

On a regular and ongoing basis, the UCFD conducts live fire training, with our mutual aid partners.

In this live fire training evolution, the important strategic goal of structure ventilation is being evaluated. A firefighter ascends the ladder truck to the roof of the structure where a hole is cut. Once the fire can vent out the roof, the conditions inside are improved, allowing the firefighters to work more efficiently.