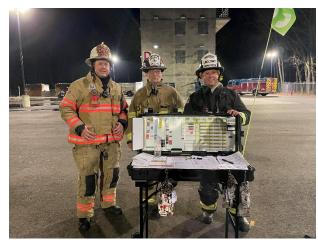

UConn Fire Dept. along with mutual aid partners, conducted live fire training together at Eastern Fire School. The Command Team utilized a new incident command board recently acquired by UConn Fire Dept with great success.